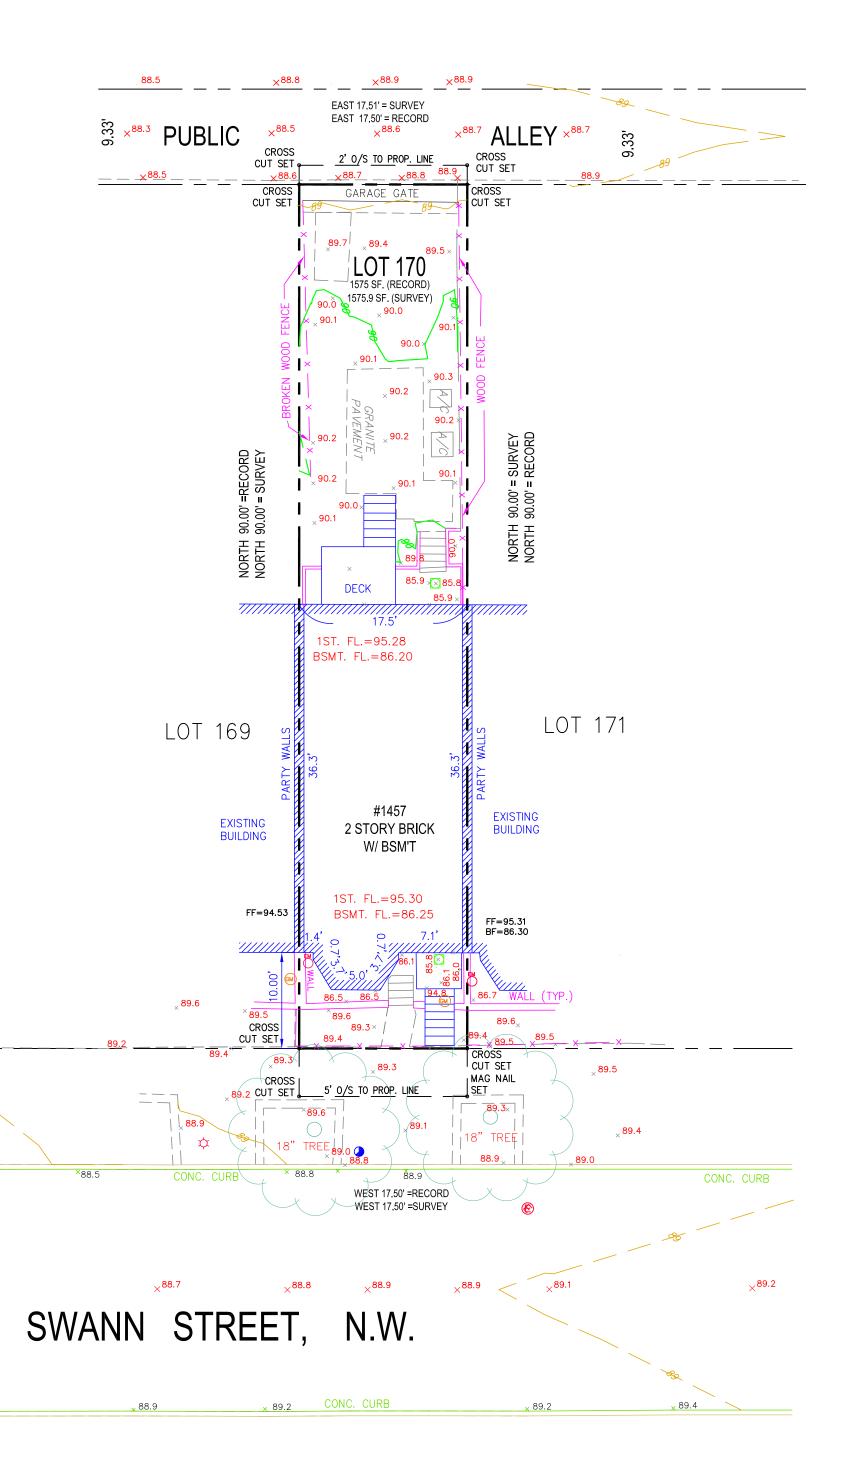

## **GENERAL NOTES:**

- 1. PROPERTY ADDRESS: 1457 SWANN STREET, N.W. WASHINGTON, DC 20009
- 2. PROPERTY IS RECORDED AMONG THE LAND RECORDS OF THE OFFICE OF THE SURVEYOR FOR THE DISTRICT OF COLUMBIA AS LOT 170 SQUARE 0206 IN SUBDIVISION BOOK RLH PAGE 86.
- 3. THE TYPE AND NATURE OF ALL UTILITY LOCATIONS SHOWN HEREON ARE BASED ON FIELD OBSERVATIONS OF VISIBLE EVIDENCE THEIR LOCATIONS ARE TO BE CONSIDERED APPROXIMATE AND MUST BE VERIFIED BY THE APPROPRIATE UTILITY PROVIDER AND LOCATED BY TEST PITTING PRIOR TO ANY CONSTRUCTION OR ENGINEERING DESIGN. CALL "MISS UTILITY" (1-800-257-7777) FOR THE LOCATION OF ALL UTILITIES 48 HOURS PRIOR TO ANY CONSTRUCTION OR EXCAVATION.
- 4. BEARINGS ARE BASED UPON THE RECORDS OF THE OFFICE OF THE SURVEYOR OF THE DISTRICT OF COLUMBIA
- THE PROPERTY IS SUBJECT TO ALL EASEMENTS, RIGHT-OF-WAYS, COVENANTS AND ENCUMBRANCES OF RECORD.
- VERTICAL DATUM FOR THIS SURVEY IS BASED ON DC BENCHMARKS.
- 7. FIRST FLOOR ELEVATION =95.30'